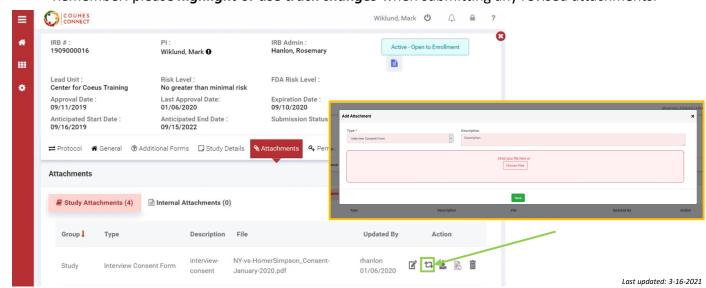

## 3. To Upload Most Recent Version of a Protocol Attachment

- To replace the previous version of a protocol attachment, select the update icon.
- A new window will appear to add the new version attachment.
- Remember: please highlight or use track changes when submitting any revised attachments.