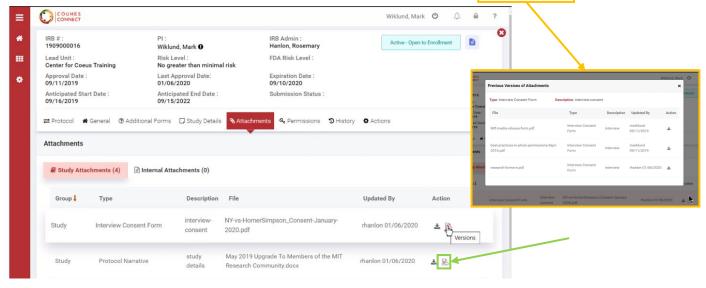

## 2. To View/Download Previous Versions of a Protocol Attachment

- To view/download previous versions of a protocol attachment, select the version icon next to the file name.
- All previous attachment versions are retained and will appear in a new window.