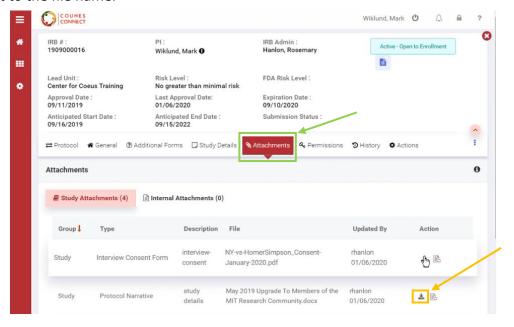

## 1. To View/Download Current Version of a Protocol Attachment

- To view all study submission attachments, go to the Attachments tab.
- To view/download current version of a protocol attachment, select the **download icon** next to the file name.